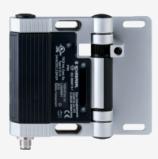

## HINGED SAFETY SWITCHES /S/ST230.2/180

- 1 cable entries M 16 x 1.5
- with fixed switching angle
- 1 connector M 16 x 1.5, 10-pole
- Metal enclosure
- Good resistance to oil and petroleum spirit
- For left or right hinged doors
- 141 mm x 115 mm x 21,5 mm
- Simple mounting, suitable for all conventional profile systems (30 ... 60 mm)