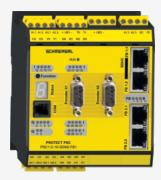

## PSC1-C-10-SDM2-FB1-PNPS

- · Memory card
- Device in safety fieldbus networks
- integrated SD-Bus-Gateway
- Safe drive monitoring according to EN 61800-5-2 (SDM Safe Drive Monitoring) for up to 2 axes
- Modular expansion with up to 64 inputs / outputs
- 4 safe 2 A pp-switching semiconductor outputs, switchable to 2 safe p- / n-switching semiconductor outputs
- 14 safe inputs on the base module
- 2 Signalling outputs
- 2 safety relay contacts