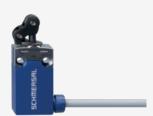

## PS116-Z11-LR200-K210

- Pre-wired cable right, 2 m
- Snap action 1 Normally open contact (NO) / 1 Opener (NC)
- Quick connection technology as connection terminals rotated by 45°
- cable entry 1 x M20 x 1,5
- Thermoplastic enclosure
- Symmetric enclosure
- Protection class IP66, IP67
- Actuator heads can be repositioned by 8 x 45°