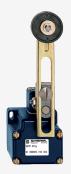

## **UV7H 431Y**

- Metal enclosure
- 1 Contact
- 62 mm x 58 mm x 50 mm (basic component)
- Switching points and contact function adjustable
- 1 Cable entry M 20 x 1.5
- Actuator head can be repositioned in steps 4 x 90°
- Continuous adjustment of lever position 360°
- Lever can be transposed by 180°