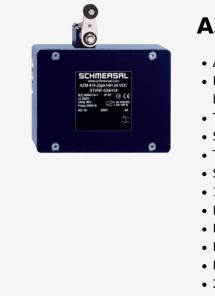

## AZM 415-11/11ZPK14H 110VAC

- Adjustable ball latch to 400 N
- Problem-free opening of stressed doors by means of bell-crank system
- Two switches with separate actuators
- Suitable for Control Category 4
- The condition of the guard device can be scanned
- Spring-loaded actuators
- 130 mm x 144 mm x 56 mm
- Metal enclosure
- Interlock with protection against incorrect locking.
- Robust design
- Long life
- 2 cable entries M 20 x 1.5
- Cut clamp termination