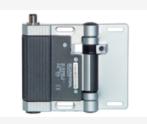

## HINGED SAFETY SWITCHES TVS410ST5-11/11A

- with fixed switching angle
- connector plug M 16 x 1.5, 10-pole, above
- Metal enclosure
- Good resistance to oil and petroleum spirit
- For left or right hinged doors
- 141 mm x 115 mm x 21,5 mm
- Simple mounting, suitable for all conventional profile systems (30 ... 60 mm)