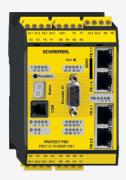

## PSC1-C-10-SDM1-FB1-PNPS

- Memory card
- Device in safety fieldbus networks
- integrated SD-Bus-Gateway
- Safe drive monitoring according to EN 61800-5-2 (SDM Safe Drive Monitoring) for 1 axis
- Modular expansion with up to 64 inputs / outputs
- 4 safe 2 A pp-switching semiconductor outputs, switchable to 2 safe
  p- / n-switching semiconductor outputs
- 14 safe inputs on the base module
- 2 Signalling outputs
- 2 safety relay contacts