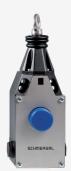

## EX-ZQ 900-13-3D

- 3 cable entries M 20 x 1.5
- Ex-Zone 22
- Metal enclosure
- Release push button
- Position indicator
- Robust design
- Large wiring compartment
- Twisting of towing eye not possible
- External watertight collar
- wire pull and breakage detection
- one-side operation / wire up to 75 m long