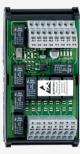

## **PROTECT-PE-02**

- Possibility to connect up to 4 sensors with non-isolated signals, e.g. the CSS products from Schmersal as well as AOPD's (only PROTECT-PE-02)
- Input for up to 4 sensors per interface e.g.: magnetic safety switches type BNS, emergency stop devices, interlocking devices and others
- Signalling output for each sensor (monitoring of both circuits of the sensors) and and all sensors (Y5, group signal)
- 2 safety contacts