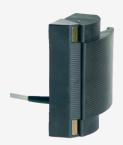

## **BNS-B20-02ZG-H-LST 2,0M**

- Thermoplastic enclosure
- Non-contact safety switch
- Does not protrude into the door opening
- 119,5 mm x 140 mm x 43,3 mm
- Substitutes door-handle and safety switch, no further door fittings required
- Modern and symmetric design
- Tamper-proof because of integral coded safety sensor
- Ergonomic operation
- Suitable for hinged and sliding guards
- No protruding actuator
- Simple mounting with 4 Screws