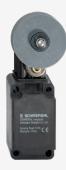

## Z4VH 336-11Z-M20-1058

- Lever angle adjustable in 10° steps
- Design to EN 50041
- Thermoplastic enclosure
- suitable for elevators
- Double-insulated
- Good resistance to oil and petroleum spirit
- Wide range of alternative actuators
- Actuator heads can be repositioned by 4 x 90°
- 1 Cable entry M 20 x 1.5