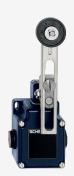

## UV7H 432Y

- Metal enclosure
- 2 Contacts
- 62 mm x 80 mm x 50 mm ( basic component)
- Switching points and contact function adjustable
- 3 cable entries M 20 x 1.5
- Actuator head can be repositioned in steps 4 x 90°
- Continuous adjustment of lever position 360°
- $\bullet$  Lever can be transposed by 180°