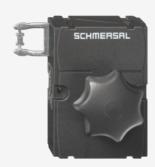

## **ACTUATOR AZM 170-B25-R-G2**

- Door hinge on right-hand side (View point towards the hazardous area)
- with T-grip
- Ergonomic operation
- No supplementary door-handle required
- No protruding actuator
- Simple mounting
- Several door-handles available
- Possibility to mount the own handles using a default square screw (8 mm)