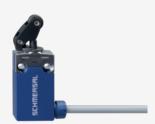

## PS116-T11-LR200-K200

- Pre-wired cable right, 2 m
- Slow action 1 Normally open contact (NO) / 1 Opener (NC)
- Quick connection technology as connection terminals rotated by 45°
- cable entry 1 x M20 x 1,5
- Thermoplastic enclosure
- Symmetric enclosure
- Protection class IP66, IP67
- Actuator heads can be repositioned by 8 x 45°