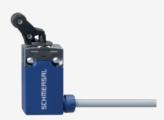

## PS116-Z11-LR200-K230

- Pre-wired cable right, 2 m
- Snap action 1 Normally open contact (NO) / 1 Opener (NC)
- Quick connection technology as connection terminals rotated by 45°
- cable entry 1 x M20 x 1,5
- Thermoplastic enclosure
- Symmetric enclosure
- Protection class IP66, IP67
- Actuator heads can be repositioned by 8 x 45°