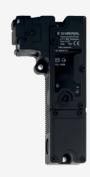

## **AZM190-02/02RKAE0-24VDC**

- Thermoplastic enclosure
- Long life
- Interlock with protection against incorrect locking.
- 89 mm x 178 mm x 41 mm
- Actuating head can be repositioned by 4 x 90°
- 2 cable entries M 20 x 1.5
- Wiring compartment
- Slim design, particularly suitable for fitting on hinged doors, aluminium profiles and fencing
- Sealing mechanism to prevent the ingress of dirt
- Cut clamp termination