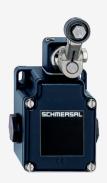

## **UVH 432Y-2S**

- Metal enclosure
- 2 Contacts
- 62 mm x 80 mm x 50 mm (basic component)
- Switching points and contact function adjustable
- 3 cable entries M 20 x 1.5
- Actuator head can be repositioned in steps 4 x 90°
- Continuous adjustment of lever position 360°
- Lever can be transposed by 180°