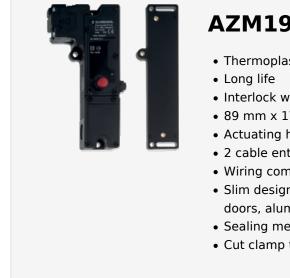

## AZM190-11/02RKT-MPV-24VDC

- Thermoplastic enclosure
- Interlock with protection against incorrect locking.
- 89 mm x 178 mm x 41 mm
- Actuating head can be repositioned by 4 x 90°
- 2 cable entries M 20 x 1.5
- Wiring compartment
- Slim design, particularly suitable for fitting on hinged doors, aluminium profiles and fencing
- · Sealing mechanism to prevent the ingress of dirt
- Cut clamp termination