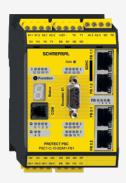

## PSC1-C-10-SDM1-FB1

- Memory card
- conversion of the field bus protocols by software
- integrated SD-Bus-Gateway
- Safe drive monitoring according to EN 61800-5-2 (SDM Safe Drive Monitoring) for 1 axis
- Modular expansion with up to 64 inputs / outputs
- 4 safe 2 A pp-switching semiconductor outputs, switchable to 2 safe p-/n-switching semiconductor outputs
- 14 safe inputs on the base module
- 2 Signalling outputs
- 2 safety relay contacts