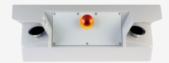

## SEPLC05.2.1.0.22/95

- Emergency Stop button in metal version Ø 49 mm
- 2 black operating buttons (positioning parts) Ø 55 mm in Metal filmdesign
- NOTICE: Available until 2015.12.31 (substitute: -)
- Aluminium enlosure
- Operating panel for additional command devices and indicator lights
- removable aluminium board W x H = 230 x 150 mm