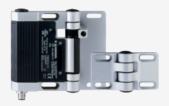

## HINGE SWITCH M. ZUS. TESF/ST230.2/0

- 1 cable entries M 16 x 1.5
- with fixed switching angle
- 1 connector M 16 x 1.5, 10-pole
- Metal enclosure
- Good resistance to oil and petroleum spirit
- For left or right hinged doors
- 141 mm x 115 mm x 21,5 mm
- Simple mounting, suitable for all conventional profile systems (30 ... 60 mm)