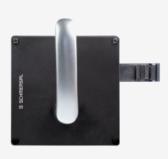

## **AZ/AZM 200-B30-LTAG1**

- Actuator for hinged guards
- With door detection sensor T
- Easy and intuitive operation
- No risk of injury from protruding actuator
- No supplementary door handles required
- Does not protrude into the door opening
- Various handles available
- · Greater mechanical stability