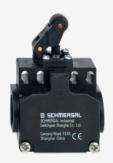

## ZK 256-02Z-M20

- 2 cable entries M 20 x 1.5
- Snap action with constant contact pressure up to switching point
- Mounting details to EN 50047
- Thermoplastic enclosure
- Double-insulated
- 58 mm x 50,5 mm x 31 mm
- Good resistance to oil and petroleum spirit
- Wide range of alternative actuators
- Actuator heads can be repositioned by 4 x 90°