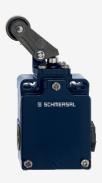

## T3K 335-03Z

- 1 Cable entry M 20 x 1.5
- Metal enclosure
- Wide range of alternative actuators
- Good resistance to oil and petroleum spirit
- 40,5 mm x 76 mm x 38 mm
- Actuator heads can be repositioned by 4 x 90°
- Design to EN 50041
- Actuation from bottom parallel to the switch, therefore only suitable for small housings.