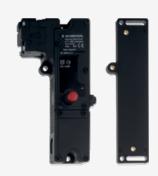

## **AZM190-02/02RKT-MPV-24VDC**

- Thermoplastic enclosure
- Long life
- Interlock with protection against incorrect locking.
- 89 mm x 178 mm x 41 mm
- Actuating head can be repositioned by 4 x 90°
- 2 cable entries M 20 x 1.5
- Wiring compartment
- Slim design, particularly suitable for fitting on hinged doors, aluminium profiles and fencing
- Sealing mechanism to prevent the ingress of dirt
- Cut clamp termination