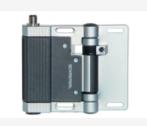

## HINGED SAFETY SWITCHES TVS410ST2-11/01I

- with fixed switching angle
- connector plug M12, 8-pole, above
- Metal enclosure
- Good resistance to oil and petroleum spirit
- For left or right hinged doors
- 141 mm x 115 mm x 21,5 mm
- Simple mounting, suitable for all conventional profile systems (30 ... 60 mm)