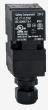

## **AZ 17-02ZI B6R**

- cable gland M16
- right-hand model
- For very smal actuating radii in line with or at 90° to the plane of the actuator
- Thermoplastic enclosure
- Double-insulated
- Long life
- 30 mm x 60 mm x 30 mm
- small body
- Individual coding
- Coding level "High" according to ISO 14119
- High level of contact reliability with low voltages and currents
- Insensitive to soiling
- Slot sealing plug included
- 8 actuating planes