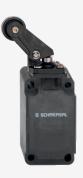

## **T3K 336-11ZUE**

- slim design
- 1 Cable entry M 20 x 1.5
- Design to EN 50041
- Actuation from bottom parallel to the switch, therefore only suitable for small housings.
- Thermoplastic enclosure
- Double-insulated
- Good resistance to oil and petroleum spirit
- Wide range of alternative actuators
- Actuator heads can be repositioned by 4 x 90°