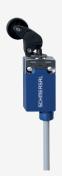

## PS116-Z11-L200-K250

- Pre-wired cable bottom, 2
- Snap action 1 Normally open contact (NO) / 1 Opener (NC)
- $\bullet$  Quick connection technology as connection terminals rotated by  $45^{\circ}$
- cable entry 1 x M20 x 1,5
- Thermoplastic enclosure
- Symmetric enclosure
- Protection class IP66, IP67
- Actuator heads can be repositioned by 8 x 45°