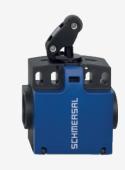

## PS226-Z12-K200

- Quick connection technology as connection terminals rotated by  $45^{\circ}$
- cable entry 1 x M20 x 1,5
- thermoplastic enclosure with foldable latching cover
- Simple and quick to adjust the control elements by 45°.
- cable entry 2 x M20 x 1,5
- Design to EN 50047
- LED version available