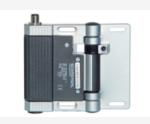

## HINGED SAFETY SWITCHES TVS410ST5-11/11I

- with fixed switching angle
- connector plug M 16 x 1.5, 10-pole, above
- Metal enclosure
- Good resistance to oil and petroleum spirit
- For left or right hinged doors
- 141 mm x 115 mm x 21,5 mm
- Simple mounting, suitable for all conventional profile systems (30 ... 60 mm)