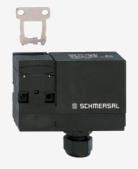

## **AZM 170-02ZRIA-B1 24VAC/DC**

- 1 Cable entry M 20 x 1.5
- IDC method of termination
- Manual release
- Double-insulated
- Individual coding
- Coding level "High" according to ISO 14119
- 90 mm x 84 mm x 30 mm
- Compact design
- Interlock with protection against incorrect locking.
- Long life
- · High holding force
- Particularly suitable for sliding doors