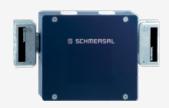

## **AZM 415-33ZPDK 110VAC**

- Ball latch for each door, individually adjustable up to 400 N
- 3 switches in one enclosure
- Spring-loaded actuators
- for double doors
- 141 mm x 125 mm x 46,5 mm
- Metal enclosure
- Interlock with protection against incorrect locking.
- Robust design
- Long life
- 2 cable entries M 20 x 1.5
- Cut clamp termination