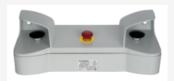

## SEPG05.3.4.0.22/95

- Emergency Stop button in metal version Ø 38,5 mm
- 2 black operating buttons (positioning parts) Ø 55 mm in Metal filmdesign
- light alloy die-casting
- 2 part enclosure
- Stand and wall mounting possible
- Ergonomic operation
- The terminal blocks and relay can be mounted in the inner part
- Operating panel suitable for at least 8 additional command devices and indicator lights
- Holes drilled under the cover and central hole  $\emptyset = 22,3$ mm