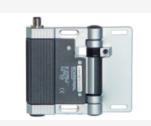

## HINGED SAFETY SWITCHES TVS410ST2-11/01IN

- with fixed switching angle
- connector plug M12, 8-pole, above
- Metal enclosure
- Good resistance to oil and petroleum spirit
- For left or right hinged doors
- 141 mm x 115 mm x 21,5 mm
- Simple mounting, suitable for all conventional profile systems (30 ... 60 mm)