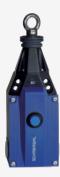

## **ZQ 900-04**

- 3 cable entries M 20 x 1.5
- Metal enclosure
- one-side operation / wire up to 75 m long
- Release push button
- Position indicator
- Robust design
- Large wiring compartment
- Twisting of towing eye not possible
- External watertight collar
- wire pull and breakage detection