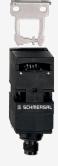

## **AZ 17-02ZI-ST B6L**

- Connector M12 x 1, 4-pole
- left-hand model
- For very smal actuating radii in line with or at 90° to the plane of the actuator
- Thermoplastic enclosure
- Double-insulated
- Long life
- 30 mm x 60 mm x 30 mm
- small body
- Individual coding
- Coding level "High" according to ISO 14119
- High level of contact reliability with low voltages and currents
- Insensitive to soiling
- Slot sealing plug included
- 8 actuating planes