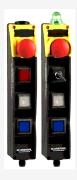

## BDF200-FB-NHK-SWS20-LT-LT-2875

- integrated FB interface for connection to the Safety-Field-Box SFB
- Pos 1: E-STOP with protective collar
- Pos 2: Key selector switch, 2 positions
- Pos 3: illuminated pushbutton 2875 with changeable colors
- Pos 4: illuminated pushbutton 2875 with changeable colors
- slender shock-proof thermoplastic enclosure
- to be installed at an ergonomic favourable position
- to be fitted to commercial-off-the-shelf aluminium profiles
- E-STOP with electronic OSSDs