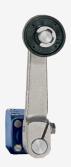

## TD 470-33Y

- 4 cable entries M 20 x 1.5
- Metal enclosure
- 6 Contacts
- 130 mm x 194 mm x 64 mm ( basic component)
- Actuator head can be repositioned in steps 4 x 90°
- Continuous adjustment of lever position 360°
- Lever can be transposed by 180°
- In temperature-resistant version, the roller can be mounted in two different positions on the shaft