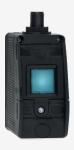

## **BDF100-11-LTGN-ST**

- Illuminated pushbutton
- Thermoplastic enclosure
- slender shock-proof enclosure
- to be fitted to commercial-off-the-shelf aluminium profiles
- to be installed at an ergonomic favourable position
- large range of Illuminated pushbuttons, Selector switches, LED indicator lights, Key-operated selector switches and Emergency-Stop buttons
- Field labelling with separate plastic cover