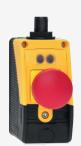

## **BDF100-NH-G-ST**

- Emergency stop latching pushbutton
- Thermoplastic enclosure
- slender shock-proof enclosure
- to be fitted to commercial-off-the-shelf aluminium profiles
- to be installed at an ergonomic favourable position
- large range of Illuminated pushbuttons, Selector switches, LED indicator lights, Key-operated selector switches and Emergency-Stop buttons
- Field labelling with separate plastic cover