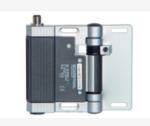

## HINGED SAFETY SWITCHES TVS410ST5-11/11IN

- with fixed switching angle
- connector plug M 16 x 1.5, 10-pole, above
- Metal enclosure
- Good resistance to oil and petroleum spirit
- For left or right hinged doors
- 141 mm x 115 mm x 21,5 mm
- Simple mounting, suitable for all conventional profile systems (30 ... 60 mm)