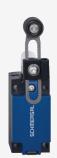

## PS315-Z12-N300

- Quick connection technology as connection terminals rotated by 45°
- cable entry 1 x M20 x 1,5
- Metal enclosure
- Simple and quick to adjust the control elements by 45°.
- Design to EN 50041
- Lever angle adjustable in 15° steps
- length adjustable in 2 mm steps
- LED version available