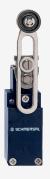

## EX-ZV7H 235-11Z-2138-3D

- Snap action with constant contact pressure up to switching point
- Metal enclosure
- Wide range of alternative actuators
- Good resistance to oil and petroleum spirit
- 30 mm x 63,5 mm x 30 mm
- Actuator heads can be repositioned by 4 x 90°
- Mounting details to EN 50047
- 1 Cable entry M 20 x 1.5
- Lever angle adjustable in 10° steps