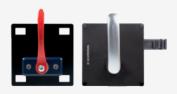

## **AZ/AZM 200-B30-LTAG1P20**

- One-hand emergency exit, even in de-energised condition
- Actuator for hinged guards
- With door detection sensor T
- Easy and intuitive operation
- No risk of injury from protruding actuator
- No supplementary door handles required
- Does not protrude into the door opening
- Various handles available
- · Greater mechanical stability