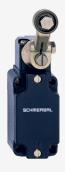

## MVH 330-11Y-M20

- Metal enclosure
- Long life
- 40 mm x 76 mm x 40 mm (basic component)
- Suitable for low actuating speeds
- 1 Cable entry M 20 x 1.5
- free of silicon
- proved in power station applications
- Actuator head can be repositioned in steps 4 x 90°
- Continuous adjustment of lever position 360°
- Lever can be transposed by 180°