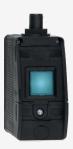

## BDF100-20-LTGN-ST

- Illuminated pushbutton
- Thermoplastic enclosure
- slender shock-proof enclosure
- to be fitted to commercial-off-the-shelf aluminium profiles
- to be installed at an ergonomic favourable position
- large range of Illuminated pushbuttons, Selector switches, LED indicator lights, Key-operated selector switches and Emergency-Stop buttons
- Field labelling with separate plastic cover