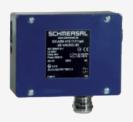

## EX-AZM 415-02/20ZPK 24VAC/DC-3D

- Ex-Zone 22
- Metal enclosure
- 130 mm x 100 mm x 46,5 mm
- Clamping force 3500N
- 2 switches in one enclosure
- Adjustable ball latch to 400 N
- Interlock with protection against incorrect locking.
- Problem-free opening of stressed doors by means of bell-crank system
- 2 cable entries M 20 x 1.5