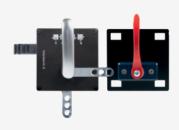

## AZ/AZM201-B30-RTAG1P20-SZ

- with integrated lockout tag
- No supplementary door handles required
- for right hinged doors
- Easy and intuitive operation
- Does not protrude into the door opening
- Actuator for hinged guards
- with handle and Emergency exit handle
- No risk of injury from protruding actuator