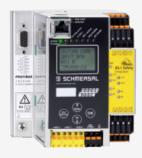

## **ASMM-2M-PB-RRSS**

- 2 AS interface master integrated
- Field bus gateway: PROFIBUS DP
- Integrated safety monitor for 2 AS-i circuits, 256 Devices
- 2 AS-i power supply unit decoupling with 2 x 4 A integrated; 1 power supply unit for 2 AS-i circuits possible
- Diagnostic interface: Ethernet RJ-45; safe cross-communication with multiple devices enabled; Web-Server integrated
- Controls up to 32 enabling circuits,
  - 2 enabling contacts with relay contacts 30 V / 3 A AC/DC integrated
  - 2 enabling contacts with integrated semi-conductor outputs 30 V  $\!\!\!/$  0.5 A DC